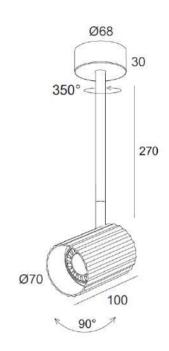

**VILI CEILING LONG ADJ WH** 

ID: 129947

| FINISH            | WHITE                               |
|-------------------|-------------------------------------|
| MATERIAL          | ALUMINUM                            |
| DIMENSIONS        | DIAM: 70mm x L: 100mm DROP 270mm    |
| LIGHT SOURCE      | 1 x GU10 (Bulb Not Included)        |
| WARRANTY          | 1 YEAR                              |
| OTHER INFORMATION | CEILING CANOPY DIAM: 68mm x H: 30mm |

## DESCRIPTION

Vili Ceiling Light Long Adjustable White GU10 Diam: D:70mm x L:100mm Drop: 270mm (Add Lamp and Gear)

**Disclaimer:** Product colour may slightly vary due to photographic lighting sources, your monitor settings and other similar factors. For more details, please visit: https://www.aboutspace.net.au/pages/terms-conditions